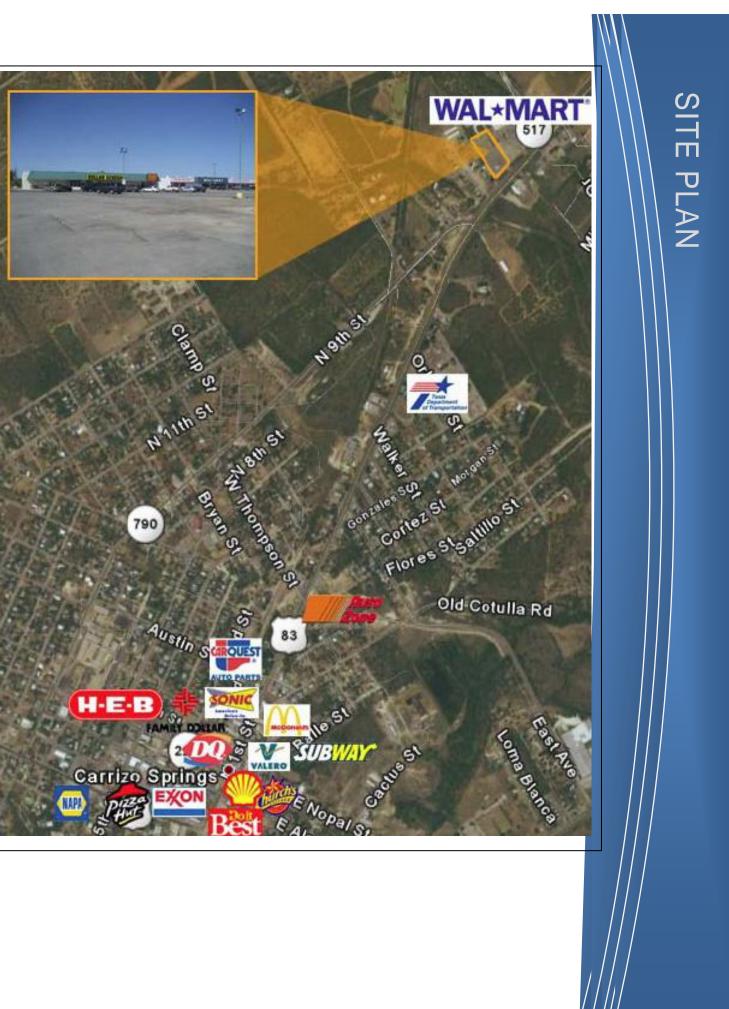

## **Property Highlights:** Walmart 🔀 > Wal-mart in Carrizo Springs, Texas. Finance Company. Space Available: 1,047 Square Feet DOLLAR **GENERAL** Church's Chicken and Sonic. 277 FM 1407 83 277 Loop 517 83 Ranch Road 2644 83

➤ GLA: 21,701 square foot retail center shadow anchored by

> Tenants include Dollar General, The State of Texas and Holiday

Located directly next to Wal-Mart and Highway 83.

> Nearby retailers include AutoZone, McDonald's, Subway, Pizza Hut, Napa Auto Parts, Family Dollar, CarQuest, Dairy Queen,