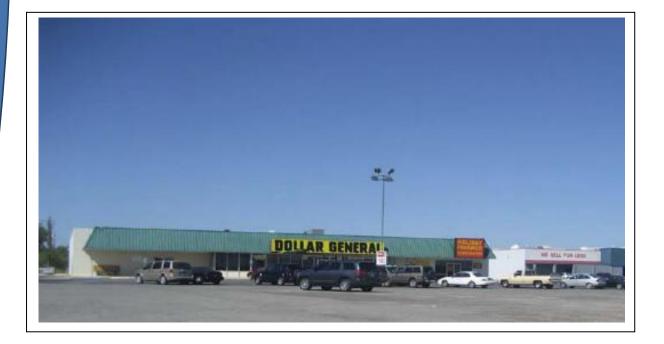

## **Property Highlights:** Walmart 🔀 > Wal-mart in Carrizo Springs, Texas. Finance Company. Space Available: 1,047 Square Feet DOLLAR **GENERAL** Church's Chicken and Sonic. 277 FM 1407 83 277 Loop 517 83 Ranch Road 2644 83

➤ GLA: 21,701 square foot retail center shadow anchored by

> Tenants include Dollar General, The State of Texas and Holiday

Located directly next to Wal-Mart and Highway 83.

> Nearby retailers include AutoZone, McDonald's, Subway, Pizza Hut, Napa Auto Parts, Family Dollar, CarQuest, Dairy Queen,